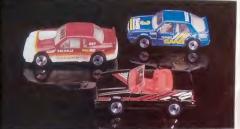

#### LW-99 SUPERFAST LASER WHEELS

atch the laser wheel discs flash brilliant, different colours as they reflect the light, at these extra fast miniatures. They're light years in front!

LW-25 Buick Le Sabre

LW-27 Saab 9000 Turbo LW-26 Cadillac Allante

LW-28 Rover Sterling

LW-29 T'Bird Turbo Coupe

LW-1 Police Car

LW-2 1982 Firebird

I.W-3 Porsche 928

LW-4 Daytona Turbo Z

LW-5 A M.G. Mercedes